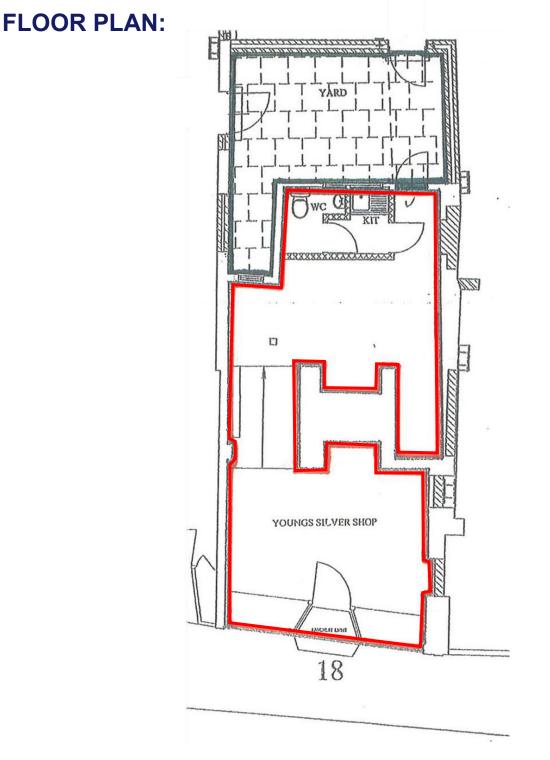

## Accommodation

The premises are arranged on ground floor with the following approximate areas:

| Internal width         | 4.80 m     |              |
|------------------------|------------|--------------|
| Ground floor (sales)   | 406 sq. ft | (37.7 sq. m) |
| Ground floor (kitchen) | 15 sq. ft  | (1.4 sq. m)  |
| Total                  | 421 sq. ft | (39.1 sq. m) |

There are staff and WC facilities as well as rear access.