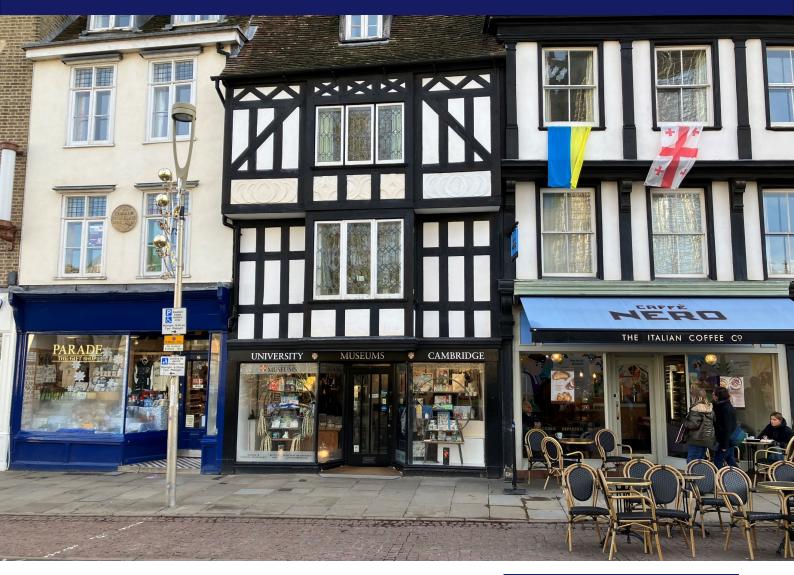

18 KINGS PARADE, CAMBRIDGE, CB2 1SP PRIME SHOP TO LET

## Location

The premises is situated on one of the principal tourist and independent streets in Cambridge. Located directly opposite the world-famous **Kings College Chapel** and a brief walk away from the renowned **Fitzwilliam Museum**, the retail unit benefits from incredibly high footfall. The local food and café offering is plentiful with names such as **Benets, Fitzbillies Copper Kettle** and **Chop House.** The retail offering is a mixture of national and independents including **Hugo Boss, Ark, Cambridge Satchel Company** and **Byard Art.** 