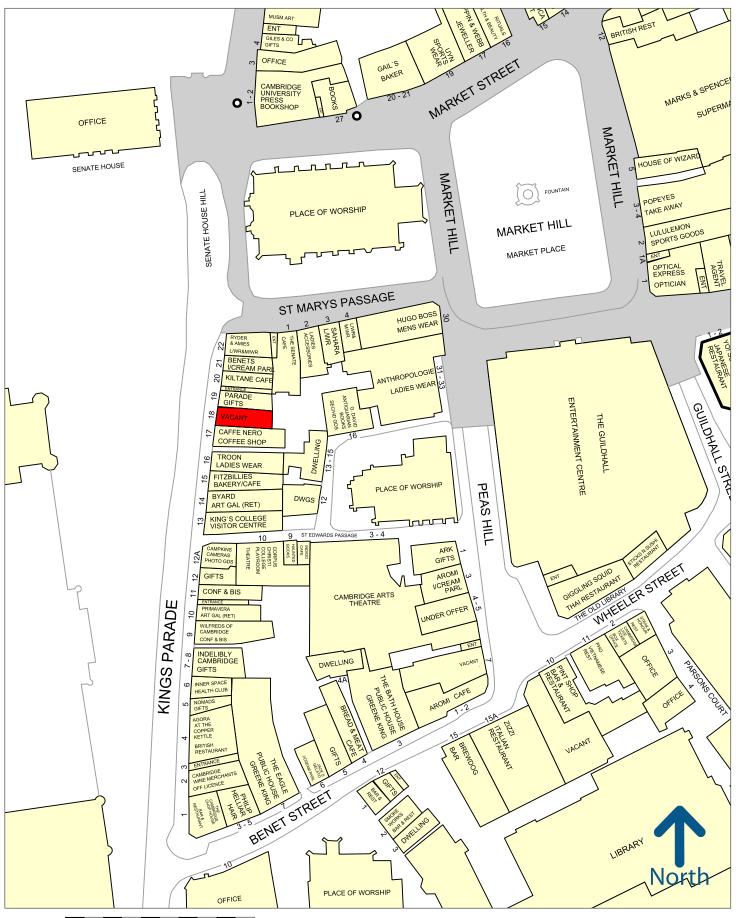

## Location

The premises is situated on one of the principal tourist and independent streets in Cambridge. Located directly opposite the world-famous **Kings College Chapel** and a brief walk away from the renowned **Fitzwilliam Museum**, the retail unit benefits from incredibly high footfall. The local food and café offering is plentiful with names such as **Benets, Fitzbillies Copper Kettle** and **Chop House.** The retail offering is a mixture of national and independents including **Hugo Boss, Ark, Cambridge Satchel Company** and **Byard Art.** 

# LOCATION: