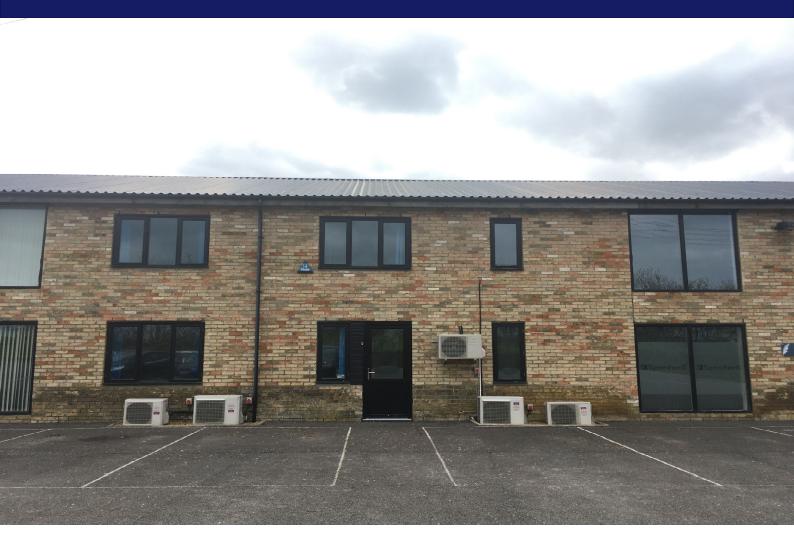

An exciting opportunity to rent a commercial office unit within a rural setting with good transport links to Cambridge and the surrounding area 1500 sq ft (GIA office space.)

OFFICE UNIT TO LET UNIT 4, DENNY LODGE BUSINESS PARK, CHITTERING, CAMBRIDGE, CB25 9PH

### About this property

A rare opportunity has arisen to rent a commercial office unit at Denny Lodge Business Park which is situated 8 miles north of Cambridge. The unit benefits from access via the A10, with a short distance to both the A14 and A142. Waterbeach Station is only 4.5 miles away.

The space in total extends to 1500 sq ft (GIA office space) with an independent kitchen and male and female bathroom facilities. The unit benefits from 300 Mbps internet bandwidth as well as car parking and a communal courtyard.

The Landlord intends to refurbish the unit as part of agreeing terms for a lease to a specification that will suit both parties.