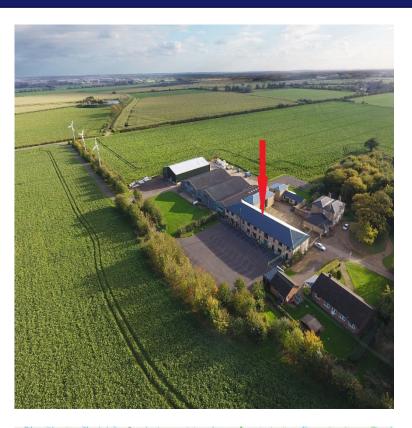

### About this property

A rare opportunity has arisen to rent a commercial office unit at Denny Lodge Business Park which is situated 8 miles north of Cambridge. The unit benefits from access via the A10, with a short distance to both the A14 and A142. Waterbeach Station is only 4.5 miles away.

#### Location

The property is located in the hamlet of Chittering approximately 8 miles north of Cambridge and benefits from access via the A10