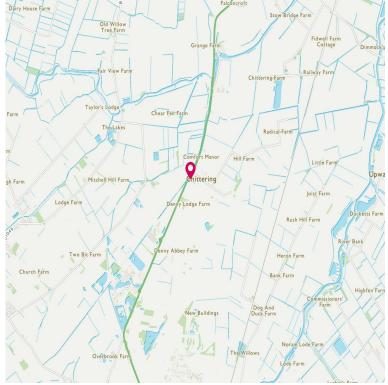

### About this property

A rare opportunity has arisen to rent a commercial office unit at Denny Lodge Business Park which is situated 8 miles north of Cambridge. The unit benefits from access via the A10, with a short distance to both the A14 and A142. Waterbeach Station is only 4.5 miles away.

#### Location

The property is located in the hamlet of Chittering approximately 8 miles north of Cambridge and benefits from access via the A10