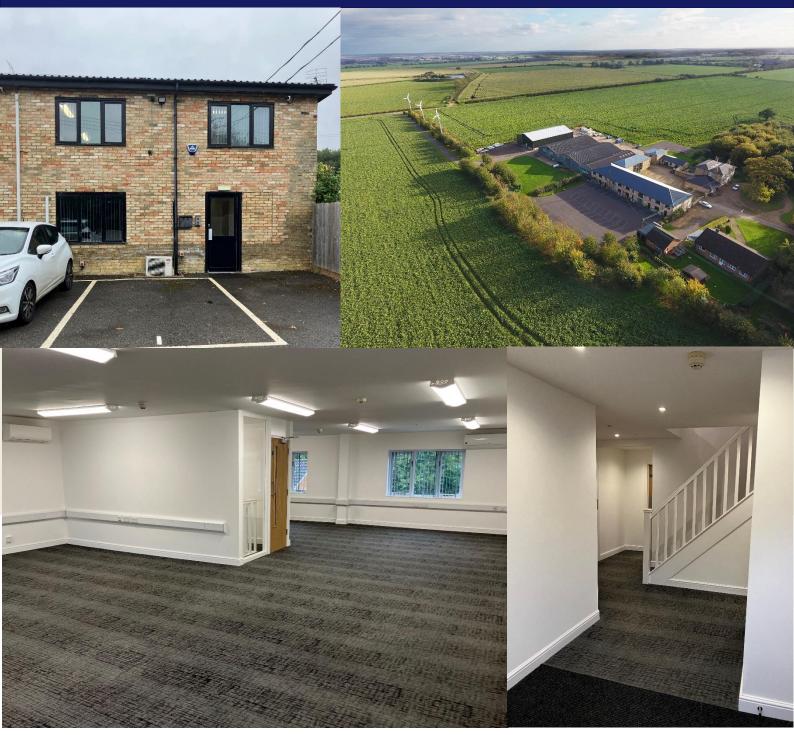

### Location

The property is located in the hamlet of Chittering, approximately 8 miles north of Cambridge and benefits from access via the A10.

### Description

The property is located on Denny Lodge business park, with planning permission for use class E. Ideal for office space use, with the potential refurbishment into lab space. The unit extends to approximately 1,865 sq.ft GIA.

### **Key Features**

Two large conference rooms Open plan office space to first floor Car parking & communal courtyard Security alarm system Air-conditioning (Hot/Cold) Fire/Alarm panel Male & Female WC Shower room Independent kitchen Electric gate access **Business Park CCTV** 

### Access

The property is accessed via a hardcore track leading directly from School Lane, Chittering.