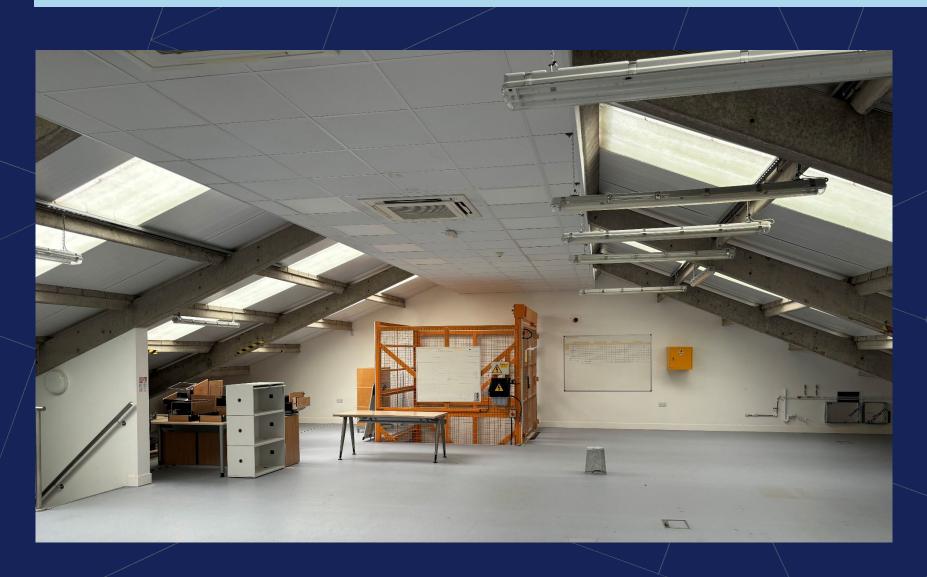

### Description

Property provides excellent office space on the ground floor and first floors along with storage space on the 1<sup>st</sup> floor.

Office space: 3,945 sq. ft.

Storage Space: 2,700 sq. ft.

The new tenant can take either office on its own or together with the storage area.

The office accommodation provides a large reception area along with kitchen and break out area on the ground floor. Ground floor office space is divided into meeting spaces and dedicated office spaces. Storage cupboards are also located in the office space.

### GALLERY

## GALLERY