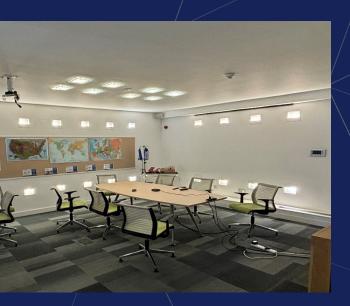

UNIT 1, CAMBORO BUSINESS PARK, OAKINGTON ROAD, CAMBRIDGE, CB3 0QH TO LET OFFICES AND STORAGE: 6,645 SQ FT



## **✓**BIDWELLS

### **LOCATION**

Camboro Business Park is located approximately 4 miles north west of Cambridge on the Oakington Road. The site is within close proximity to A14 and M11 motorway junction which provides access to the national motorway network.

The business park is a hub for professional service firms along with technology companies. These businesses benefit and collaborate with the local economy.

Local amenities include Girton Golf Club which is located just under 1 mile away from Camboro Business Park. There is also a Gym located on the site along with a day care nursery.







### SUMMARY

### Description

Property provides excellent office space on the ground floor and first floors along with storage space on the 1<sup>st</sup> floor.

Office space: 3,945 sq. ft.

Storage Space: 2,700 sq. ft.

The new tenant can take either office on its own or together with the storage area.

The office accommodation provides a large reception area along with kitchen and break out area on the ground floor. Ground floor office space is divided into meeting spaces and dedicated office spaces. Storage cupboards are also located in the office space.

### Specification includes:

- Full access raised floors
- Air conditioning
- Suspended ceilings
- Roof lights
- Kitchen
- Break out space
- High ceilings
- External amenity space
- Great local amenities
- Generous car parking provi