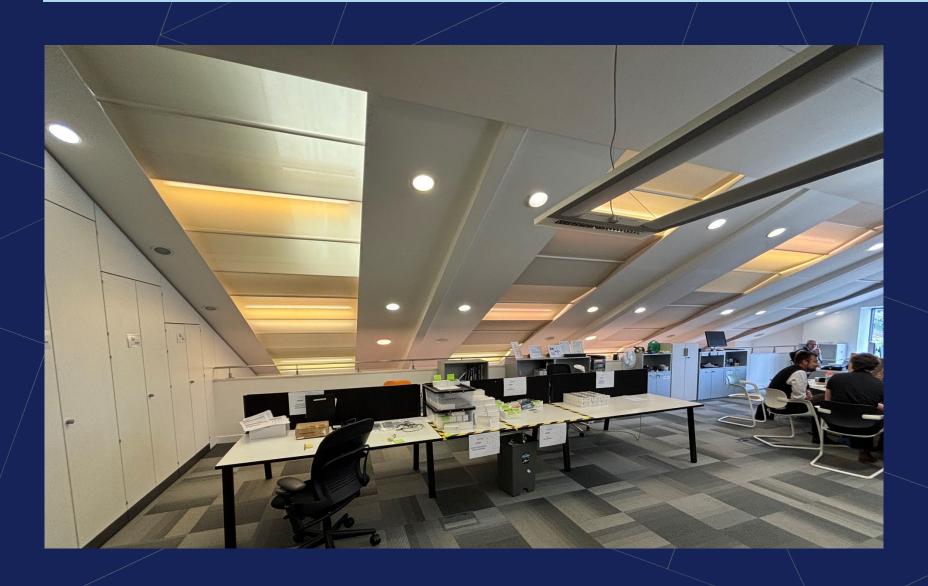

### Description

Property provides excellent office space on the ground floor and first floors along with storage space on the 1<sup>st</sup> floor.

Office space: 3,945 sq. ft.

Storage Space: 2,700 sq. ft.

The new tenant can take either office on its own or together with the storage area.

The office accommodation provides a large reception area along with kitchen and break out area on the ground floor. Ground floor office space is divided into meeting spaces and dedicated office spaces. Storage cupboards are also located in the office space.

### Specification includes:

- Full access raised floors
- Air conditioning
- Suspended ceilings
- Roof lights
- Kitchen
- Break out space
- High ceilings
- External amenity space
- Great local amenities
- Generous car parking provision

### GALLERY

## GALLERY