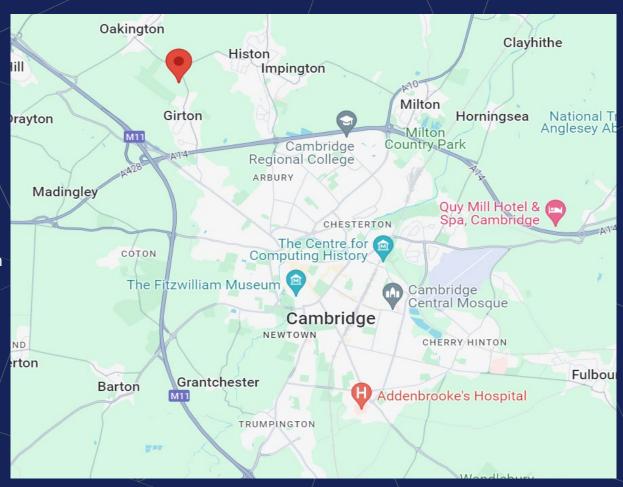

### **LOCATION**

Camboro Business Park is located approximately 4 miles north west of Cambridge on the Oakington Road. The site is within close proximity to A14 and M11 motorway junction which provides access to the national motorway network.

The business park is a hub for professional service firms along with technology companies. These businesses benefit and collaborate with the local economy.

Local amenities include Girton Golf Club which is located just under 1 mile away from Camboro Business Park. There is also a Gym located on the site along with a day care nursery.