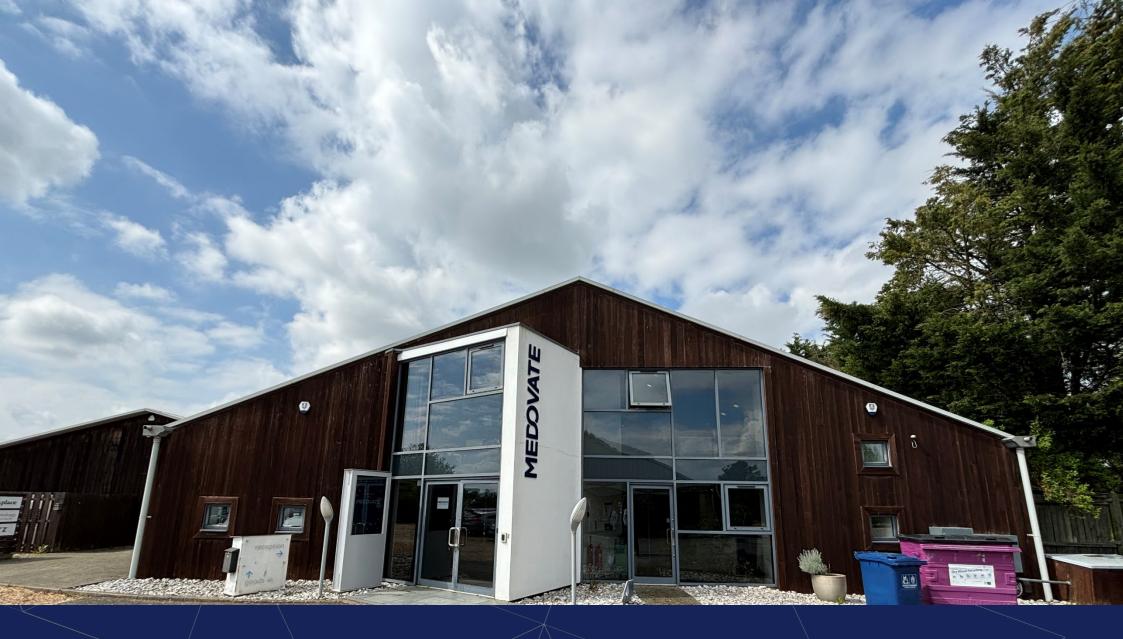

UNIT 1, CAMBORO BUSINESS PARK, OAKINGTON ROAD, CAMBRIDGE, CB3 0QH TO LET OFFICES AND STORAGE: 6,645 SQ FT

### Description

Property provides excellent office space on the ground floor and first floors along with storage space on the 1<sup>st</sup> floor.

Office space: 3,945 sq. ft.

Storage Space: 2,700 sq. ft.

The new tenant can take either office on its own or together with the storage area.

The office accommodation provides a large reception area along with kitchen and break out area on the ground floor. Ground floor office space is divided into meeting spaces and dedicated office spaces. Storage cupboards are also located in the office space.

### Specification includes:

- Full access raised floors
- Air conditioning
- Suspended ceilings
- Roof lights
- Kitchen
- Break out space
- High ceilings
- External amenity space
- Great local amenities
- Generous car parking provision