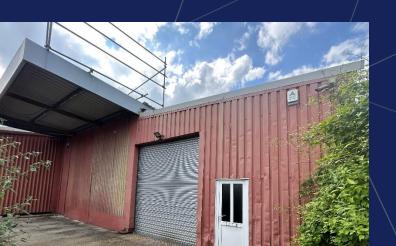

#### **Description**

The property comprises a semi-detached steel-framed light industrial unit with profiled metal clad elevations and roof. It is situated to the rear of the adjacent unit, with vehicular and pedestrian access available from Nuffield Road.

#### **Specification includes:**

- Eaves height of approximately 4.5m;
- Roller shutter loading door;
- Power & LED Lighting;
- Roof lights;
- External loading canopy;
- Small external yard.

Please note that the unit does not have a WC or mains water.