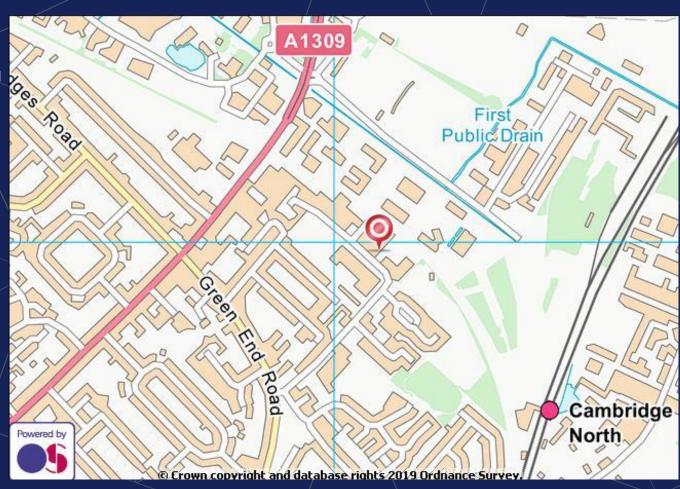

### **LOCATION**

Nuffield Road industrial area is located to the north of Cambridge city centre, just off the main route of Milton Road which provides excellent access to the A14. It is an established commercial location in very close proximity to Cambridge Business Park, Cambridge Science Park, St Johns Innovation Park and the Cowley Road Industrial area.

Postcode/

CB4 1TF

Viewings

For further information or to arrange a viewing, please contact the agents.