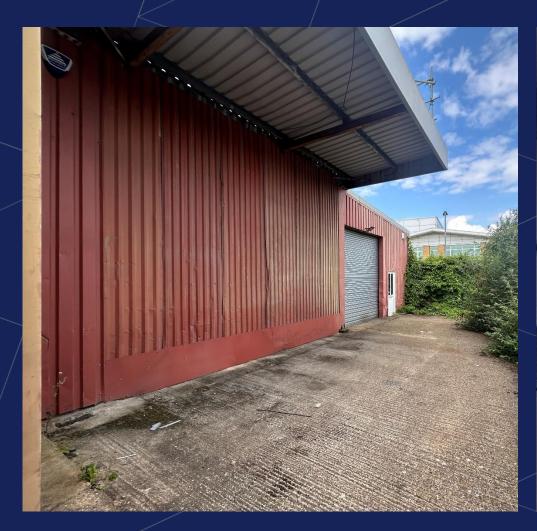

#### **Description**

The property comprises a semi-detached steel-framed light industrial unit with profiled metal clad elevations and roof. It is situated to the rear of the adjacent unit, with vehicular and pedestrian access available from Nuffield Road.

#### **Specification includes:**

- Eaves height of approximately 4.5m;
- Roller shutter loading door;
- Power & LED Lighting;
- Roof lights;
- External loading canopy;
- Small external yard.

Please note that the unit does not have a WC or mains water.

## GALLERY