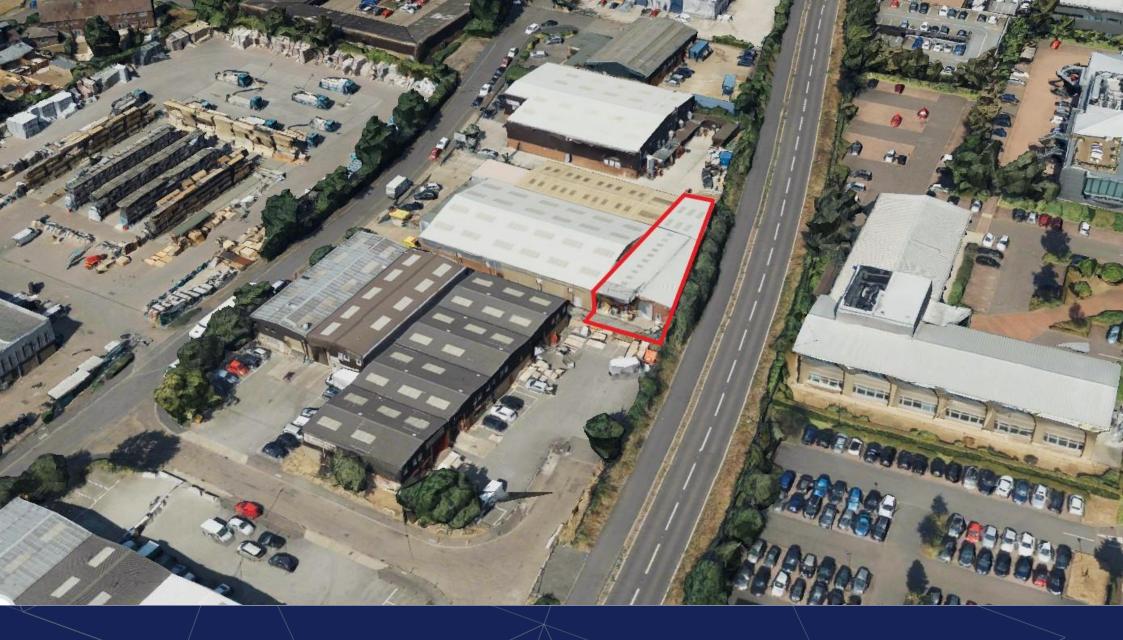

### **LOCATION**

Nuffield Road industrial area is located to the north of Cambridge city centre, just off the main route of Milton Road which provides excellent access to the A14. It is an established commercial location in very close proximity to Cambridge Business Park, Cambridge Science Park, St Johns Innovation Park and the Cowley Road Industrial area.

The area as a whole has seen significant investment and redevelopment following the completion of Cambridge North railway station.

Local occupiers include: Huws Gray Ridgeons, Howdens Joinery, CTD Tiles and COEL.

#### **Description**

The property comprises a semi-detached steel-framed light industrial unit with profiled metal clad elevations and roof. It is situated to the rear of the adjacent unit, with vehicular and pedestrian access available from Nuffield Road.