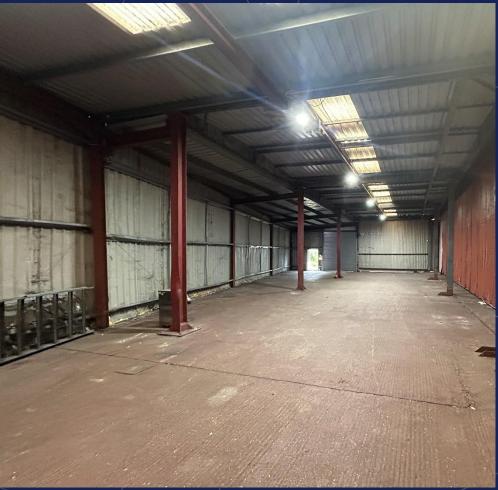

#### **Description**

The property comprises a semi-detached steel-framed light industrial unit with profiled metal clad elevations and roof. It is situated to the rear of the adjacent unit, with vehicular and pedestrian access available from Nuffield Road.

#### **Specification includes:**

- Eaves height of approximately 4.5m;
- Roller shutter loading door;
- Power & LED Lighting;
- Roof lights;
- External loading canopy;
- Small external yard.

Please note that the unit does not have a WC or mains water.

The property was previously used as a storage unit with an element of manufacturing.

## GALLERY