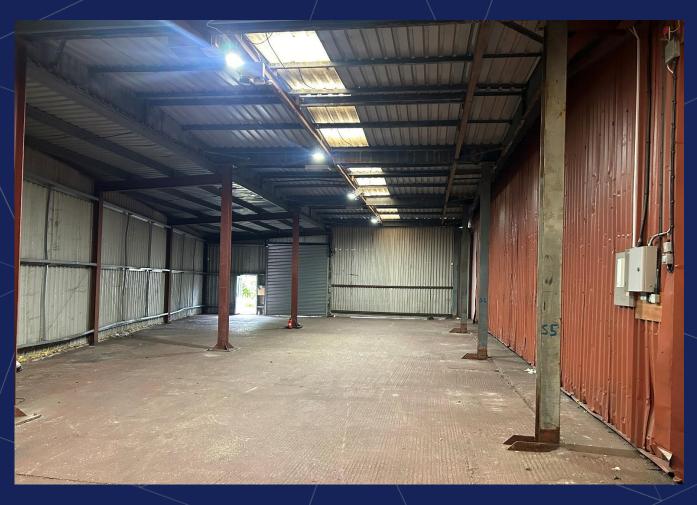

#### **Description**

The property comprises a semi-detached steel-framed light industrial unit with profiled metal clad elevations and roof. It is situated to the rear of the adjacent unit, with vehicular and pedestrian access available from Nuffield Road.

#### **Specification includes:**

- Eaves height of approximately 4.5m;
- Roller shutter loading door;
- Power & LED Lighting;
- Roof lights;
- External loading canopy;
- Small external yard.

Please note that the unit does not have a WC or mains water.

The property was previously used as a storage unit with an element of manufacturing.