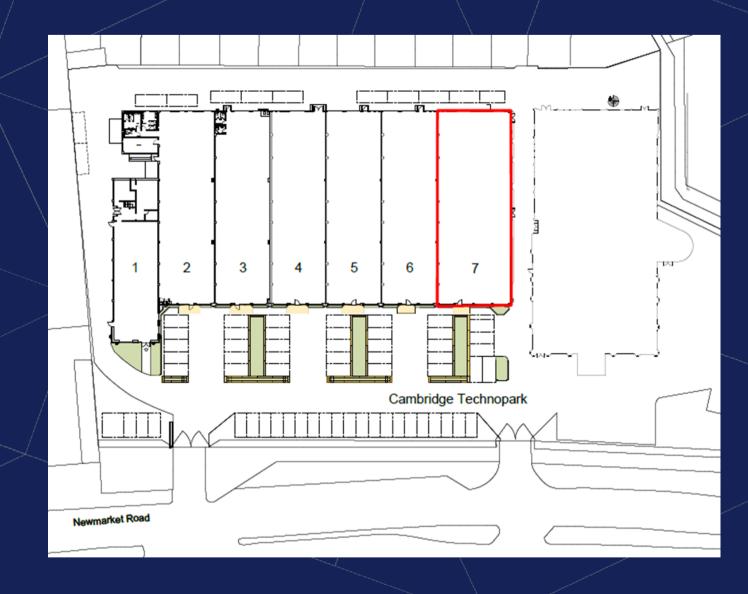

UNIT 7, TECHNOPARK, NEWMARKET ROAD, CAMBRIDGE, CB5 8PB TO LET | OFFICE AND LAB: 5,677 SQ FT

### LOCATION

Cambridge Technopark is located approximately 1 mile to the East of Cambridge city centre on Newmarket Road. The units are located just 2.5 miles from Cambridge train station and 4 miles from Cambridge North station. Both provide fast and frequent links to London Kings Cross (50 minutes) and London Liverpool Street (1 hour 15 minutes). Access onto to the A14 (Junction 35) is approximately 0.5 miles to the east. The Newmarket Road Park and Ride is only 1 mile from Cambridge Technopark, and the Units are strategically located on several bus routes that interconnect throughout Cambridge.

#### Postcode

CB5 8PB