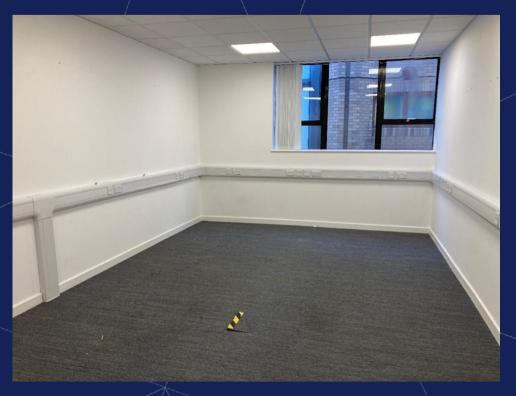

#### Description

Unit 7 is fitted as dry lab and office space. Offering office layouts, meeting room space and a kitchen / breakout area.

- Own dedicated front entrance
- Fitted lab space
- Meeting rooms
- Own kitchen / break out space
- Air conditioning
- Double doors to the rear
- VRF system
- Suspended celling's
- Perimeter trunking
- Male and female WC's
- Disabled WC
- Parking: 9 spaces
- Communal cycle parking

## **GALLERY**

**Enquiries** 

**George Craig** 07779 770902

George.craig@bidwells.co.uk

Charlie Percival 07769 385223

Charlie.percival@bidwells.co.ul

Adrian Morris or Mark Johnson