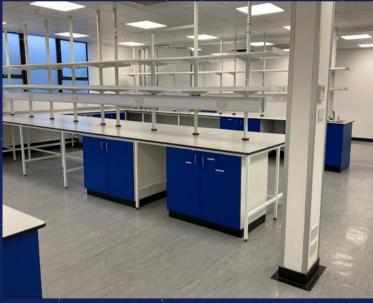

#### Description

Unit 7 is fitted as dry lab and office space. Offering office layouts, meeting room space and a kitchen / breakout area.

- Own dedicated front entrance
- Fitted lab space
- Meeting rooms
- Own kitchen / break out space
- Air conditioning
- Double doors to the rear
- VRF system
- Suspended celling's
- Perimeter trunking
- Male and female WC's
- Disabled WC
- Parking: 9 spaces
- Communal cycle parking

## GALLERY