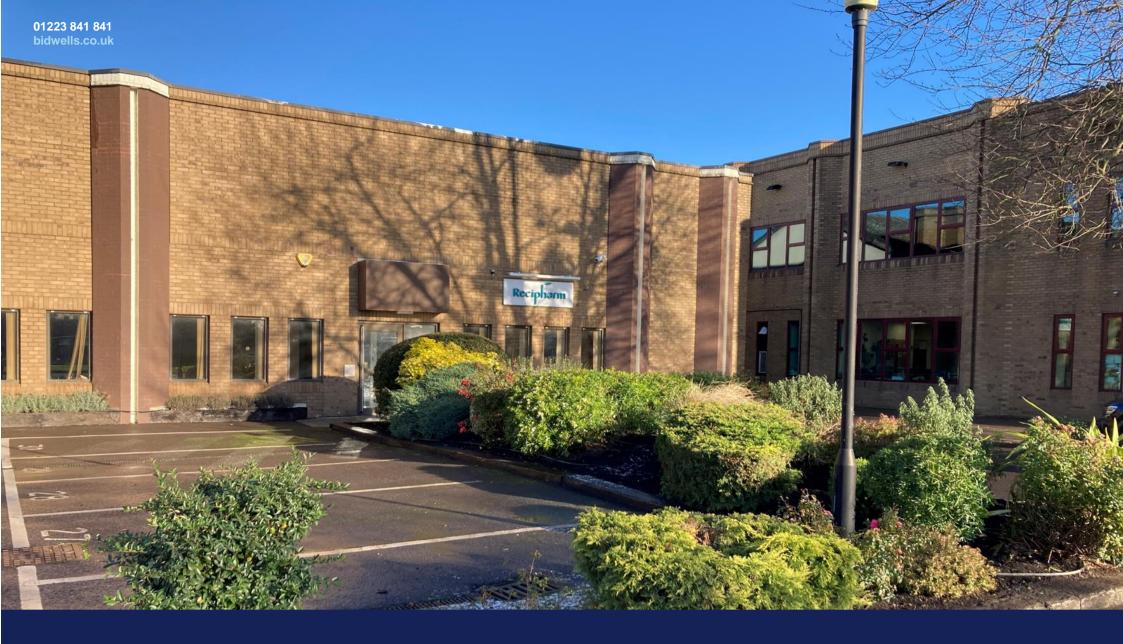

UNIT 7, TECHNOPARK, NEWMARKET ROAD, CAMBRIDGE, CB5 8PB TO LET | OFFICE AND LAB: 5,677 SQ FT

#### Description

Unit 7 is fitted as dry lab and office space. Offering office layouts, meeting room space and a kitchen / breakout area.

- Own dedicated front entrance
- Fitted lab space
- Meeting rooms
- Own kitchen / break out space
- Air conditioning
- Double doors to the rear
- VRF system
- Suspended celling's
- Perimeter trunking
- Male and female WC's
- Disabled WC
- Parking: 9 spaces
- Communal cycle parking