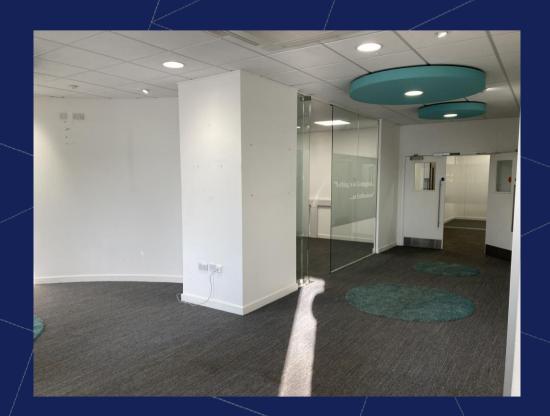

#### Description

Unit 7 is fitted as dry lab and office space. Offering office layouts, meeting room space and a kitchen / breakout area.

- Own dedicated front entrance
- Fitted lab space
- Meeting rooms
- Own kitchen / break out space
- Air conditioning
- Double doors to the rear
- VRF system
- Suspended celling's
- Perimeter trunking
- Male and female WC's
- Disabled WC
- Parking: 9 spaces
- Communal cycle parking

## GALLERY