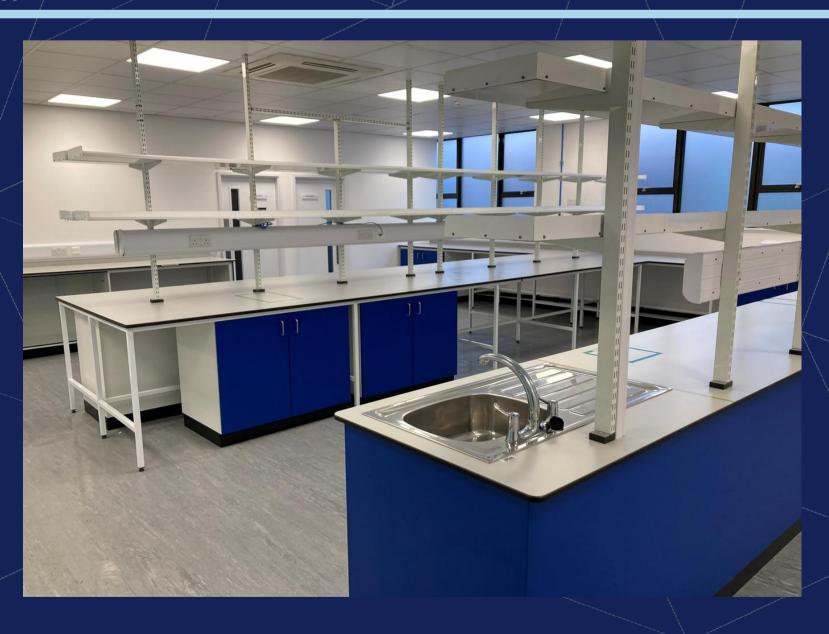

#### Description

Unit 7 is fitted as dry lab and office space. Offering office layouts, meeting room space and a kitchen / breakout area.

- Own dedicated front entrance
- Fitted lab space
- Meeting rooms
- Own kitchen / break out space
- Air conditioning
- Double doors to the rear
- VRF system
- Suspended celling's
- Perimeter trunking
- Male and female WC's
- Disabled WC
- Parking: 9 spaces
- Communal cycle parking

## GALLERY