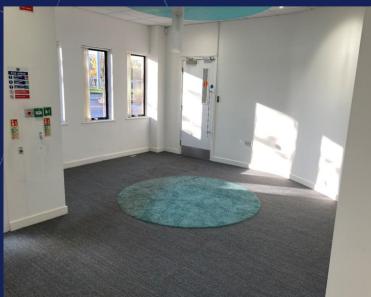

#### Description

Unit 7 is fitted as dry lab and office space. Offering office layouts, meeting room space and a kitchen / breakout area.

- Own dedicated front entrance
- Fitted lab space
- Meeting rooms
- Own kitchen / break out space
- Air conditioning
- Double doors to the rear
- VRF system
- Suspended celling's
- Perimeter trunking
- Male and female WC's
- Disabled WC
- Parking: 9 spaces
- Communal cycle parking

## GALLERY