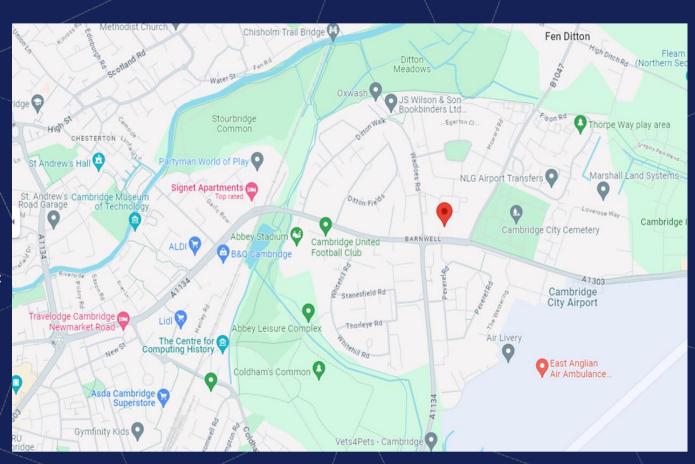

### LOCATION

Cambridge Technopark is located approximately 1 mile to the East of Cambridge city centre on Newmarket Road. The units are located just 2.5 miles from Cambridge train station and 4 miles from Cambridge North station. Both provide fast and frequent links to London Kings Cross (50 minutes) and London Liverpool Street (1 hour 15 minutes). Access onto to the A14 (Junction 35) is approximately 0.5 miles to the east. The Newmarket Road Park and Ride is only 1 mile from Cambridge Technopark, and the Units are strategically located on several bus routes that interconnect throughout Cambridge.

#### Postcode

CB5 8PB