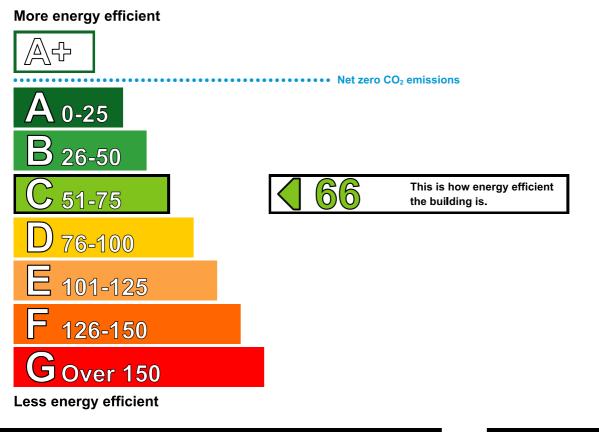

## **Technical Information**

Main heating fuel:Grid Supplied ElectricityBuilding environment:Air ConditioningTotal useful floor area (m²):253Building complexity (NOS level):3Building emission rate (kgCO2/m²):62.37

#### Benchmarks

29 78

If newly built

If typical of the existing stock