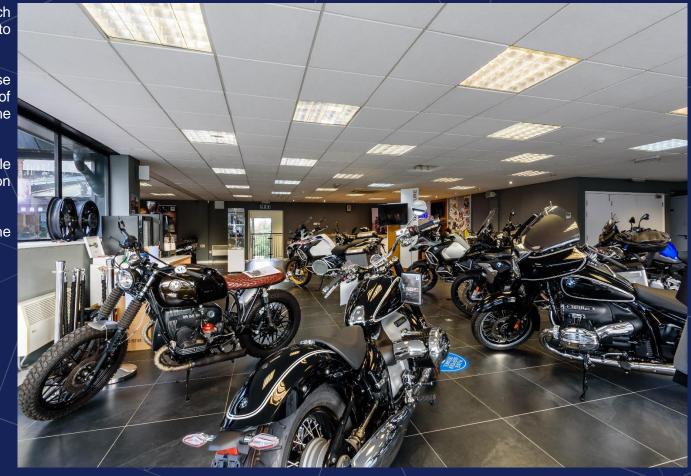

## Description

Unit B has been home to BMW motorbikes for Terms around 15 years.

The property comprises the right-hand side of the overall property, including the bridge, which is shown in blue ion the plan.

Unit B has double door customer access into the showroom, which has tiled flooring.

To the rear of the showroom are WCs, changing rooms and stores as well as stair access to the first floor.

The first-floor showroom has vehicular access via a ramp from the rear car park. There are also several stores and WCs

# GALLERY