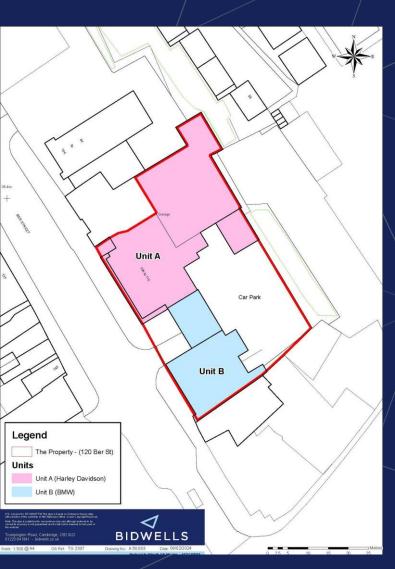

## Description

Unit B has been home to BMW motorbikes for Terms around 15 years.

The property comprises the right-hand side of the overall property, including the bridge, which is shown in blue ion the plan.

Also included within the demise are 6 **on-site car parking spaces** in the rear car park, accessed from Ber Street between the two showrooms.