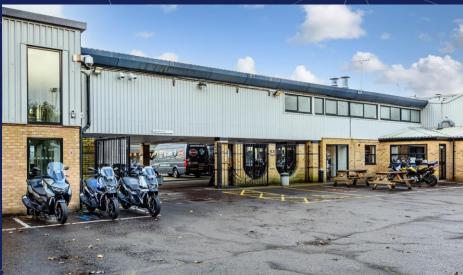

Also included within the demise are 6 **on-site car parking spaces** in the rear car park, accessed from Ber Street between the two showrooms.