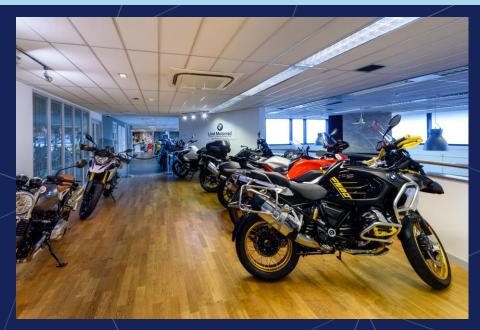

## Description

Unit B has been home to BMW motorbikes for Terms around 15 years.

The property comprises the right-hand side of the overall property, including the bridge, which is shown in blue ion the plan.

Unit B has double door customer access into the showroom, which has tiled flooring.

To the rear of the showroom are WCs, changing rooms and stores as well as stair access to the first floor.

The first-floor showroom has vehicular access via a ramp from the rear car park. There are also several stores and WCs