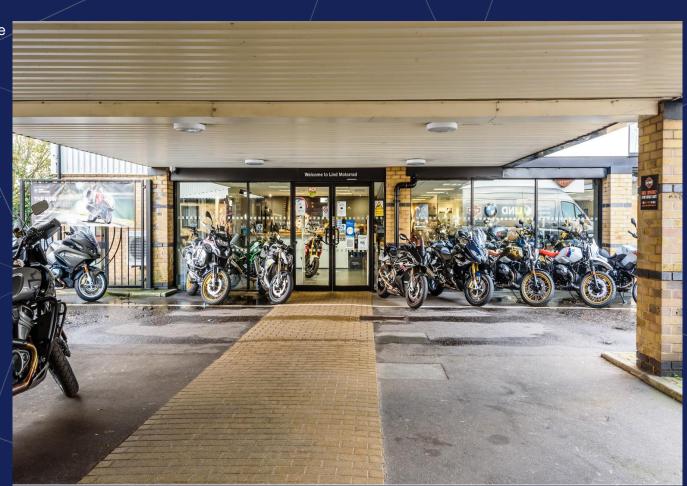

Unit B has double door customer access into the showroom, which has tiled flooring.

To the rear of the showroom are WCs, changing rooms and stores as well as stair access to the first floor.

The first-floor showroom has vehicular access via a ramp from the rear car park. There are also several stores and WCs

# GALLERY