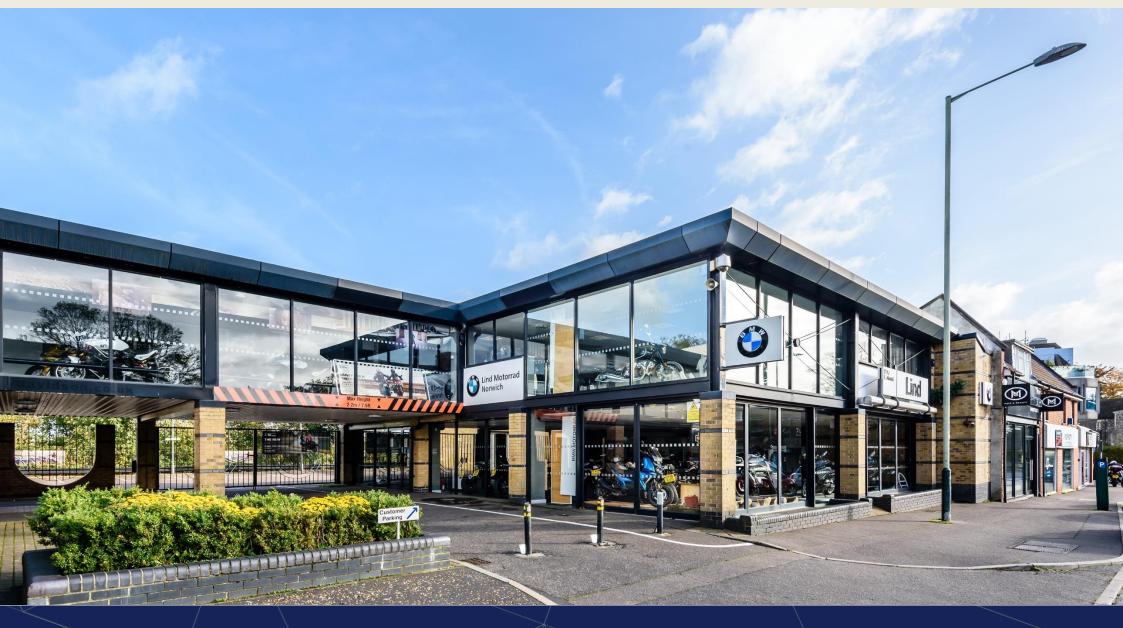

## LOCATION

The property is located within the city of Norwich on Ber Street, which is a particular busy route to the retail centre.

John Lewis is further along Ber Street, Enterprise Cars are opposite and there are a number of independent cafes and restaurants within the vicinity.

## Description

Unit B has been home to BMW motorbikes for Terms around 15 years.

The property comprises the right-hand side of the overall property, including the bridge, which is shown in blue ion the plan.

It is an attractive steel framed unit with brick walling and glazed frontage. The property traverses the access to the rear parking.

The showroom fronts onto Ber Street and is over ground and first floor.

Unit B has double door customer access into the showroom, which has tiled flooring.

To the rear of the showroom are WCs, changing rooms and stores as well as stair access to the first floor.

The first-floor showroom has vehicular access via a ramp from the rear car park. There are also several stores and WCs