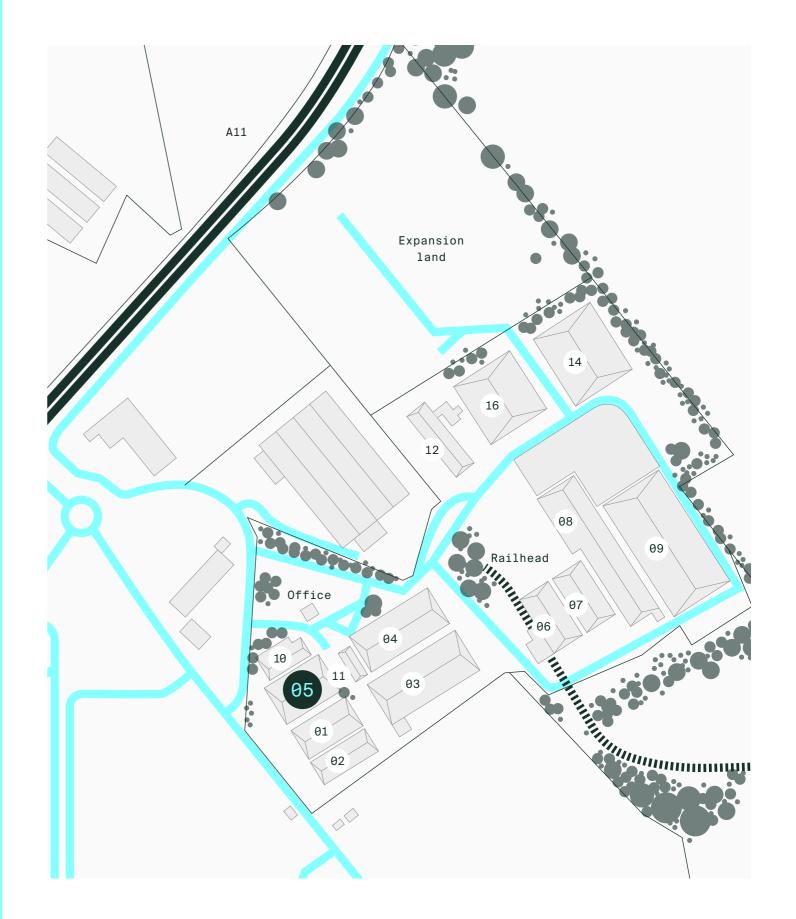

### **Location and situation:**

Johnston Quarter has been established for over 40 years. It sits directly off the A11 at Snetterton, opposite the Race Circuit.

Currently, the estate comprises of 650,000 sq ft of built warehousing, together with additional land consented for a further 500,000 sq ft of B8 space.

The estate sits opposite Snetterton Services which contains occupiers such as McDonalds, Subway and Greggs.

Existing occupiers include: Kinaxia, FedEx, Metro Supply Chain, Kettle Crisps, IFD, Fairfax & Favor and Mick George.