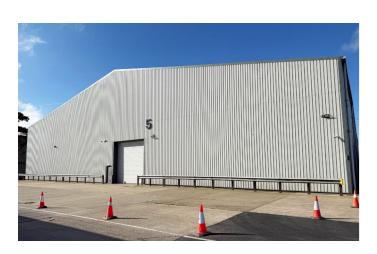

# Immediately available:Unit 5 – 36,505 sq ft

- » Modern warehouse
- » Excellent transport links
- » Secure ANPR barrier access
- » Dedicated rail head on site
- » 24 hour access
- » CCTV throughout
- » 50KN/m2 floor loading

# **Description:**

Unit 5 is a detached steel portal frame warehouse under a pitched roof and in addition, racking can be made available by way of a separate arrangement. The side elevations are floor to ceiling profiled cladding with built in ground-level loading doors.

### Unit 5

- » 36,505 sq ft
- » Height to haunch: 7.7m
- » 2 Loading doors
- » Very narrow racking VNA option / available