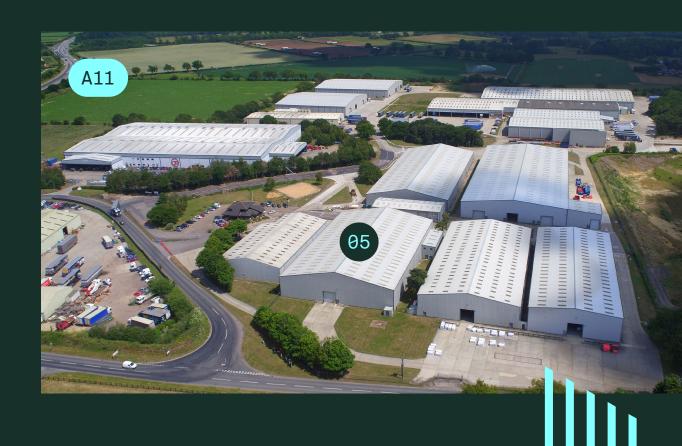

# Unit 5 available to let 36,505 sq ft.

We're located just off the A11.

Johnston Quarter, Harling road, Snetterton, Norfolk, NR16 2JU.

johnstonquarter.co.uk

# Immediately available:Unit 5 – 36,505 sq ft

- » Modern warehouse
- » Excellent transport links
- » Secure ANPR barrier access
- » Dedicated rail head on site
- » 24 hour access
- » CCTV throughout
- » 50KN/m2 floor loading

### **Location and situation:**

Johnston Quarter has been established for over 40 years. It sits directly off the A11 at Snetterton, opposite the Race Circuit.

Currently, the estate comprises of 650,000 sq ft of built warehousing, together with additional land consented for a further 500,000 sq ft of B8 space.