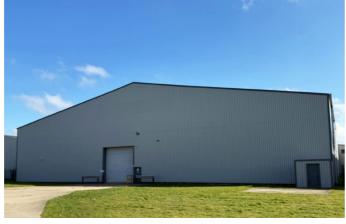

# Immediately available:Unit 5 – 36,505 sq ft

- » Modern warehouse
- » Excellent transport links
- » Secure ANPR barrier access
- » Dedicated rail head on site
- » 24 hour access
- » CCTV throughout
- » 50KN/m2 floor loading

# **Description:**

Unit 5 is a detached steel portal frame warehouse under a pitched roof and in addition, racking can be made available by way of a separate arrangement. The side elevations are floor to ceiling profiled cladding with built in ground-level loading doors.

### Unit 5

- » 36,505 sq ft
- » Height to haunch: 7.7m
- » 2 Loading doors
- » Very narrow racking VNA option / available