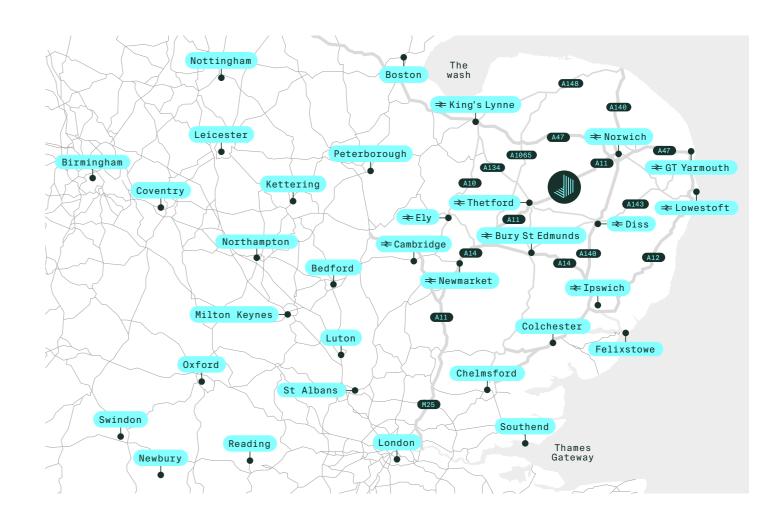

### **Location and situation:**

Johnston Quarter has been established for over 40 years. It sits directly off the A11 at Snetterton, opposite the Race Circuit.

Currently, the estate comprises of 650,000 sq ft of built warehousing, together with additional land consented for a further 500,000 sq ft of B8 space.

Snetterton is situated 12 miles from Thetford and 19 miles from Norwich along the A11 trunk road which connects with the A14 at Newmarket.

Cambridge is just a 50 minute drive South West along the A11 and Norwich is 30 minutes North West.

|                              | From:            | Distance: | Travel time: |
|------------------------------|------------------|-----------|--------------|
| By road                      | Norwich          | 18 miles  | 28 mins      |
|                              | Bury St Edmunds  | 18 miles  | 36 mins      |
|                              | Ipswich          | 36 miles  | 50 mins      |
|                              | Cambridge        | 40 miles  | 50 mins      |
|                              | Felixstowe       | 53 miles  | 75 mins      |
|                              | Colchester       | 60 miles  | 75 mins      |
|                              | M25 (J27)        | 77 miles  | 80 mins      |
| By rail from<br>Attleborough | Norwich          |           | 22 mins      |
|                              | Ely              |           | 39 mins      |
|                              | Cambridge        |           | 57 mins      |
|                              | Peterborough     |           | 93 mins      |
|                              | King's Cross Ldn |           | 131 mins     |