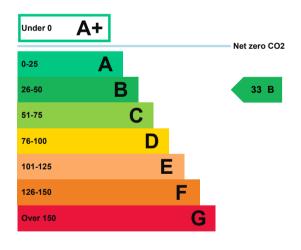

# **Energy efficiency rating for this property**

This property's current energy rating is B.

Properties are given a rating from A+ (most efficient) to G (least efficient).

Properties are also given a score. The larger the number, the more carbon dioxide (CO2) your property is likely to emit.

## How this property compares to others

Properties similar to this one could have ratings:

| If newly built                   | 33 B |
|----------------------------------|------|
| If typical of the existing stock | 96 D |