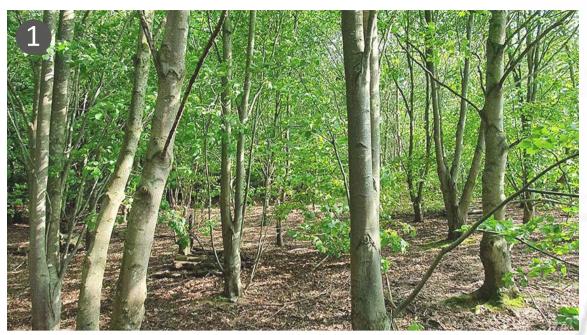

| Broadleaved Woodland |   |   |    |    |    |   |    |  |  |  |  |  |
|----------------------|---|---|----|----|----|---|----|--|--|--|--|--|
|                      |   |   |    |    |    |   |    |  |  |  |  |  |
|                      |   |   |    |    |    |   |    |  |  |  |  |  |
|                      |   |   |    |    |    |   |    |  |  |  |  |  |
|                      |   |   |    |    |    |   |    |  |  |  |  |  |
|                      | 0 | 5 | 10 | 20 | 30 | 0 | 50 |  |  |  |  |  |
|                      |   |   |    |    |    |   |    |  |  |  |  |  |