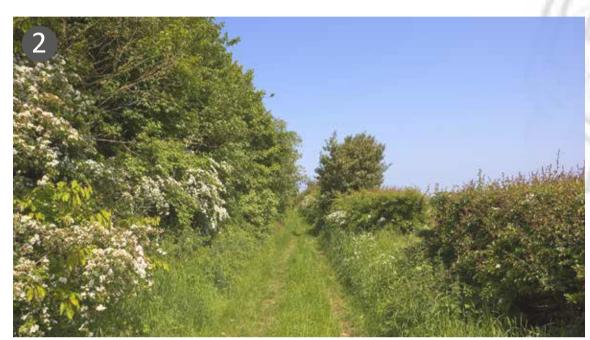

## **Sections Illustrating Proposed Habitat**

Species-rich Hedgerow and Farm Access Track

Botanically Diverse Grassland

Dense Scrub

| 0 | 10 | 20 | 40 | 60 | 100 |
|---|----|----|----|----|-----|
|   |    |    |    |    |     |