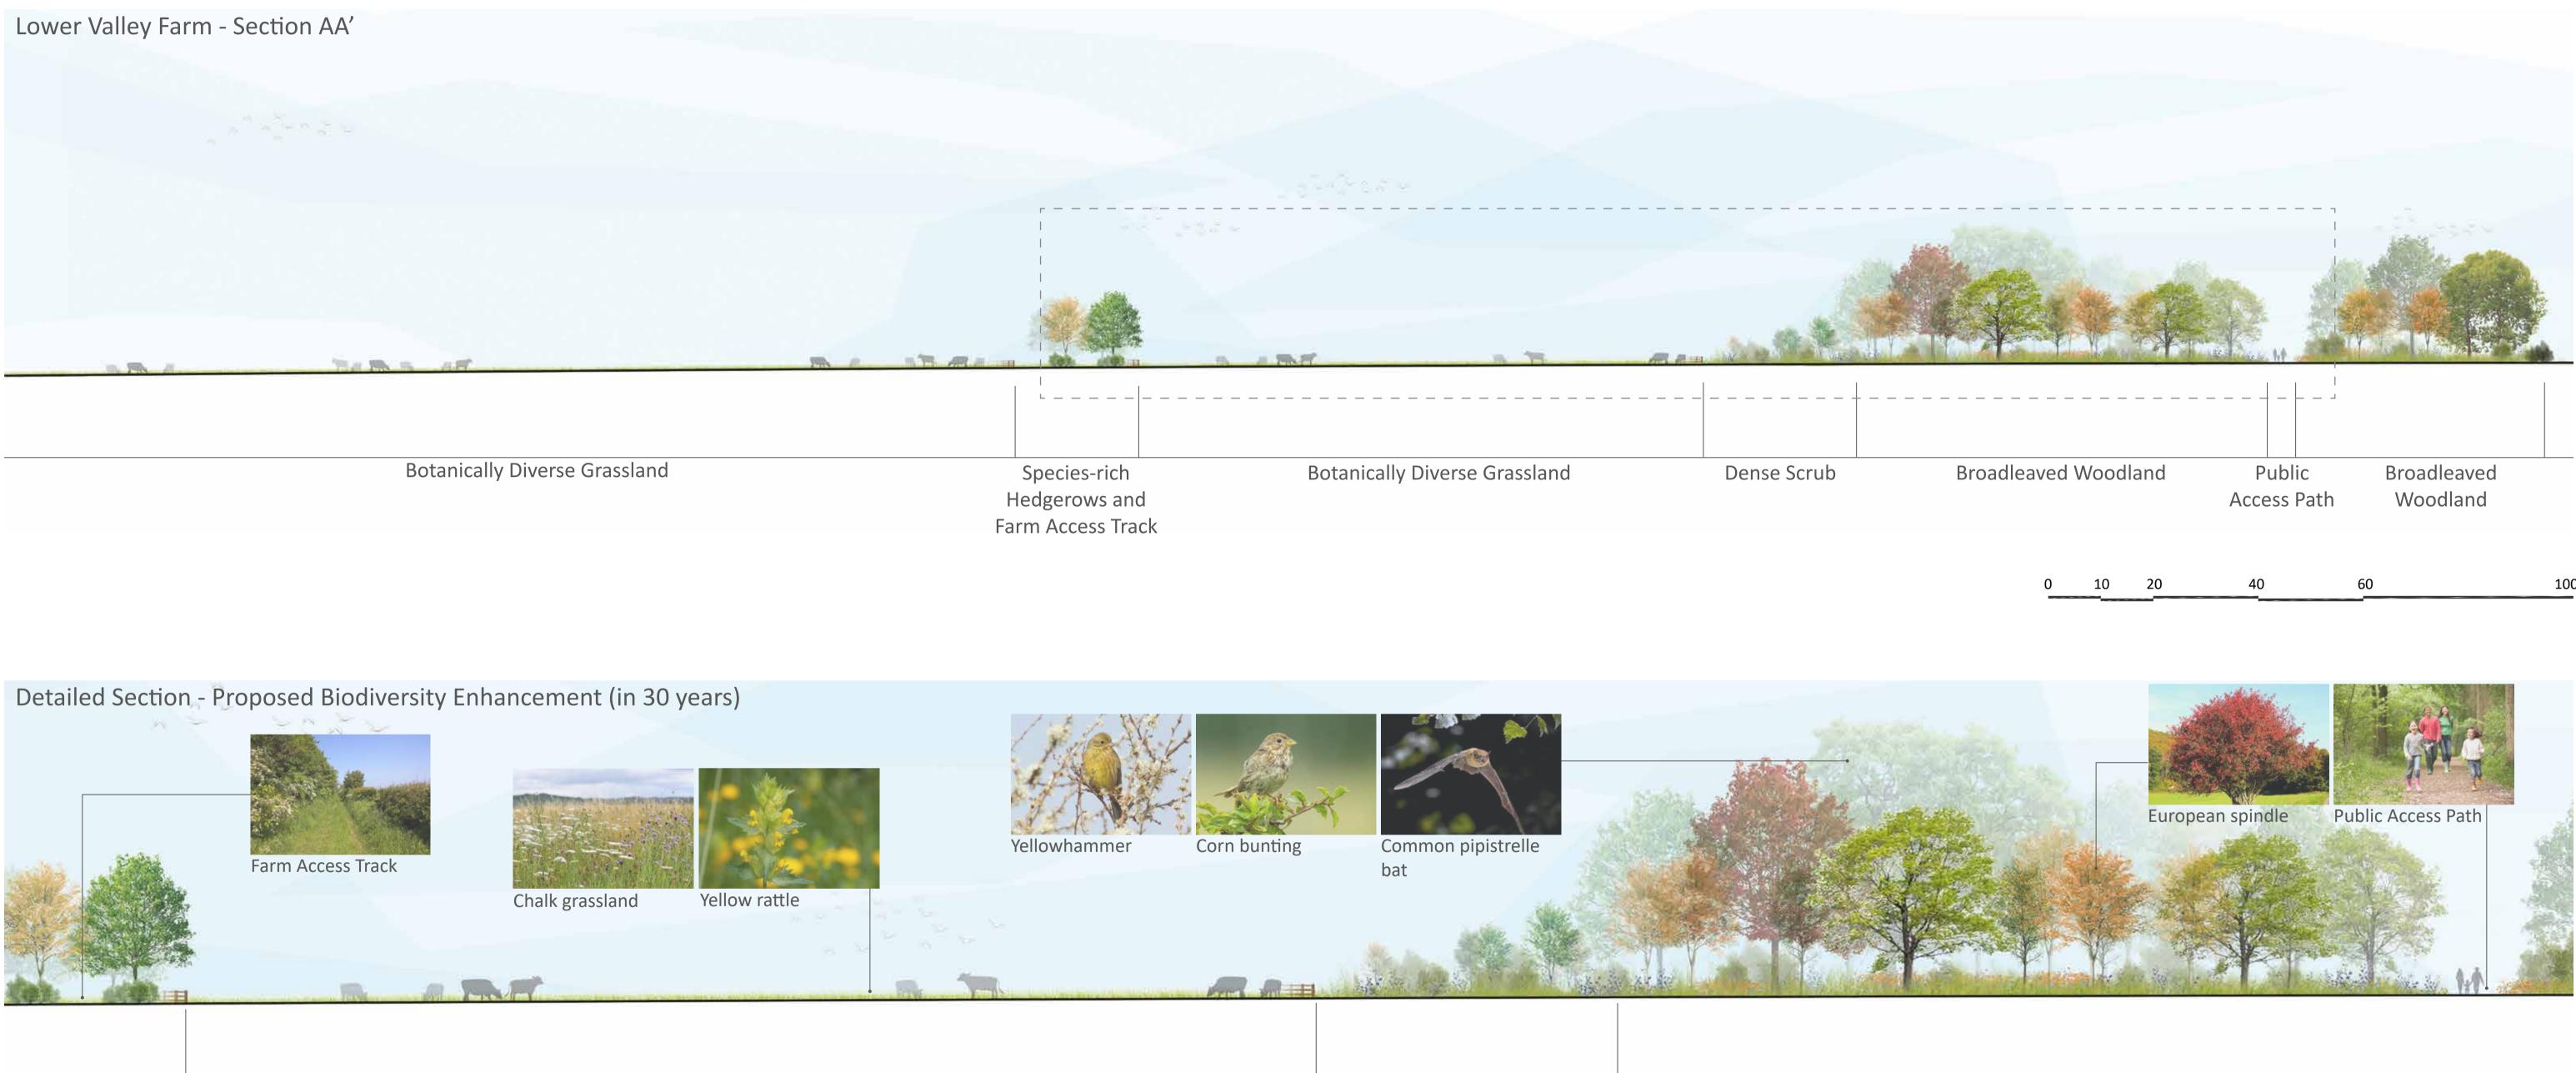

## **Sections Illustrating Proposed Habitat**

Species-rich Hedgerow and Farm Access Track

Botanically Diverse Grassland

Dense Scrub

| 0 | 10 | 20 | 40 | 60 | 100 |
|---|----|----|----|----|-----|
|   |    |    |    |    |     |

| Broadleaved Woodland |   |   |    |    |    |   |    |  |  |  |  |  |
|----------------------|---|---|----|----|----|---|----|--|--|--|--|--|
|                      |   |   |    |    |    |   |    |  |  |  |  |  |
|                      |   |   |    |    |    |   |    |  |  |  |  |  |
|                      |   |   |    |    |    |   |    |  |  |  |  |  |
|                      |   |   |    |    |    |   |    |  |  |  |  |  |
|                      | 0 | 5 | 10 | 20 | 30 | 0 | 50 |  |  |  |  |  |
|                      |   |   |    |    |    |   |    |  |  |  |  |  |