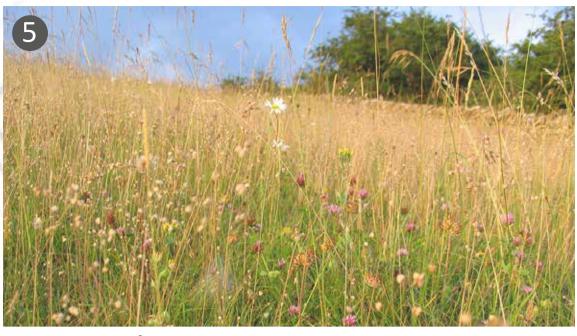

## Lower Valley Farm Biodiversity Enhancement Plan

.odge

Fm

is Hill

250

500

Woodland

Species-rich hedgerows

Dense scrub

Grazing

Lower Valley Farm Biodiversity Strategy 12107-30-I01-06 21 Mar 2022

Em

Hay meadow

Pollinators

Pathway through woodland

Viewpoint and picnic area