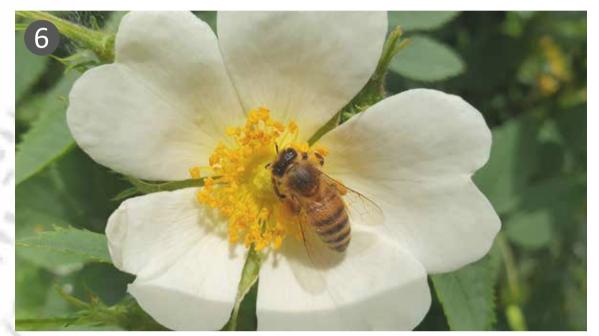

## Lower Valley Farm Biodiversity Enhancement Plan

.odge

Fm

is Hill

250

500

Woodland

Species-rich hedgerows

Dense scrub

Grazing

Lower Valley Farm Biodiversity Strategy 12107-30-I01-06 21 Mar 2022

Em

Hay meadow

Pollinators

Pathway through woodland

Viewpoint and picnic area