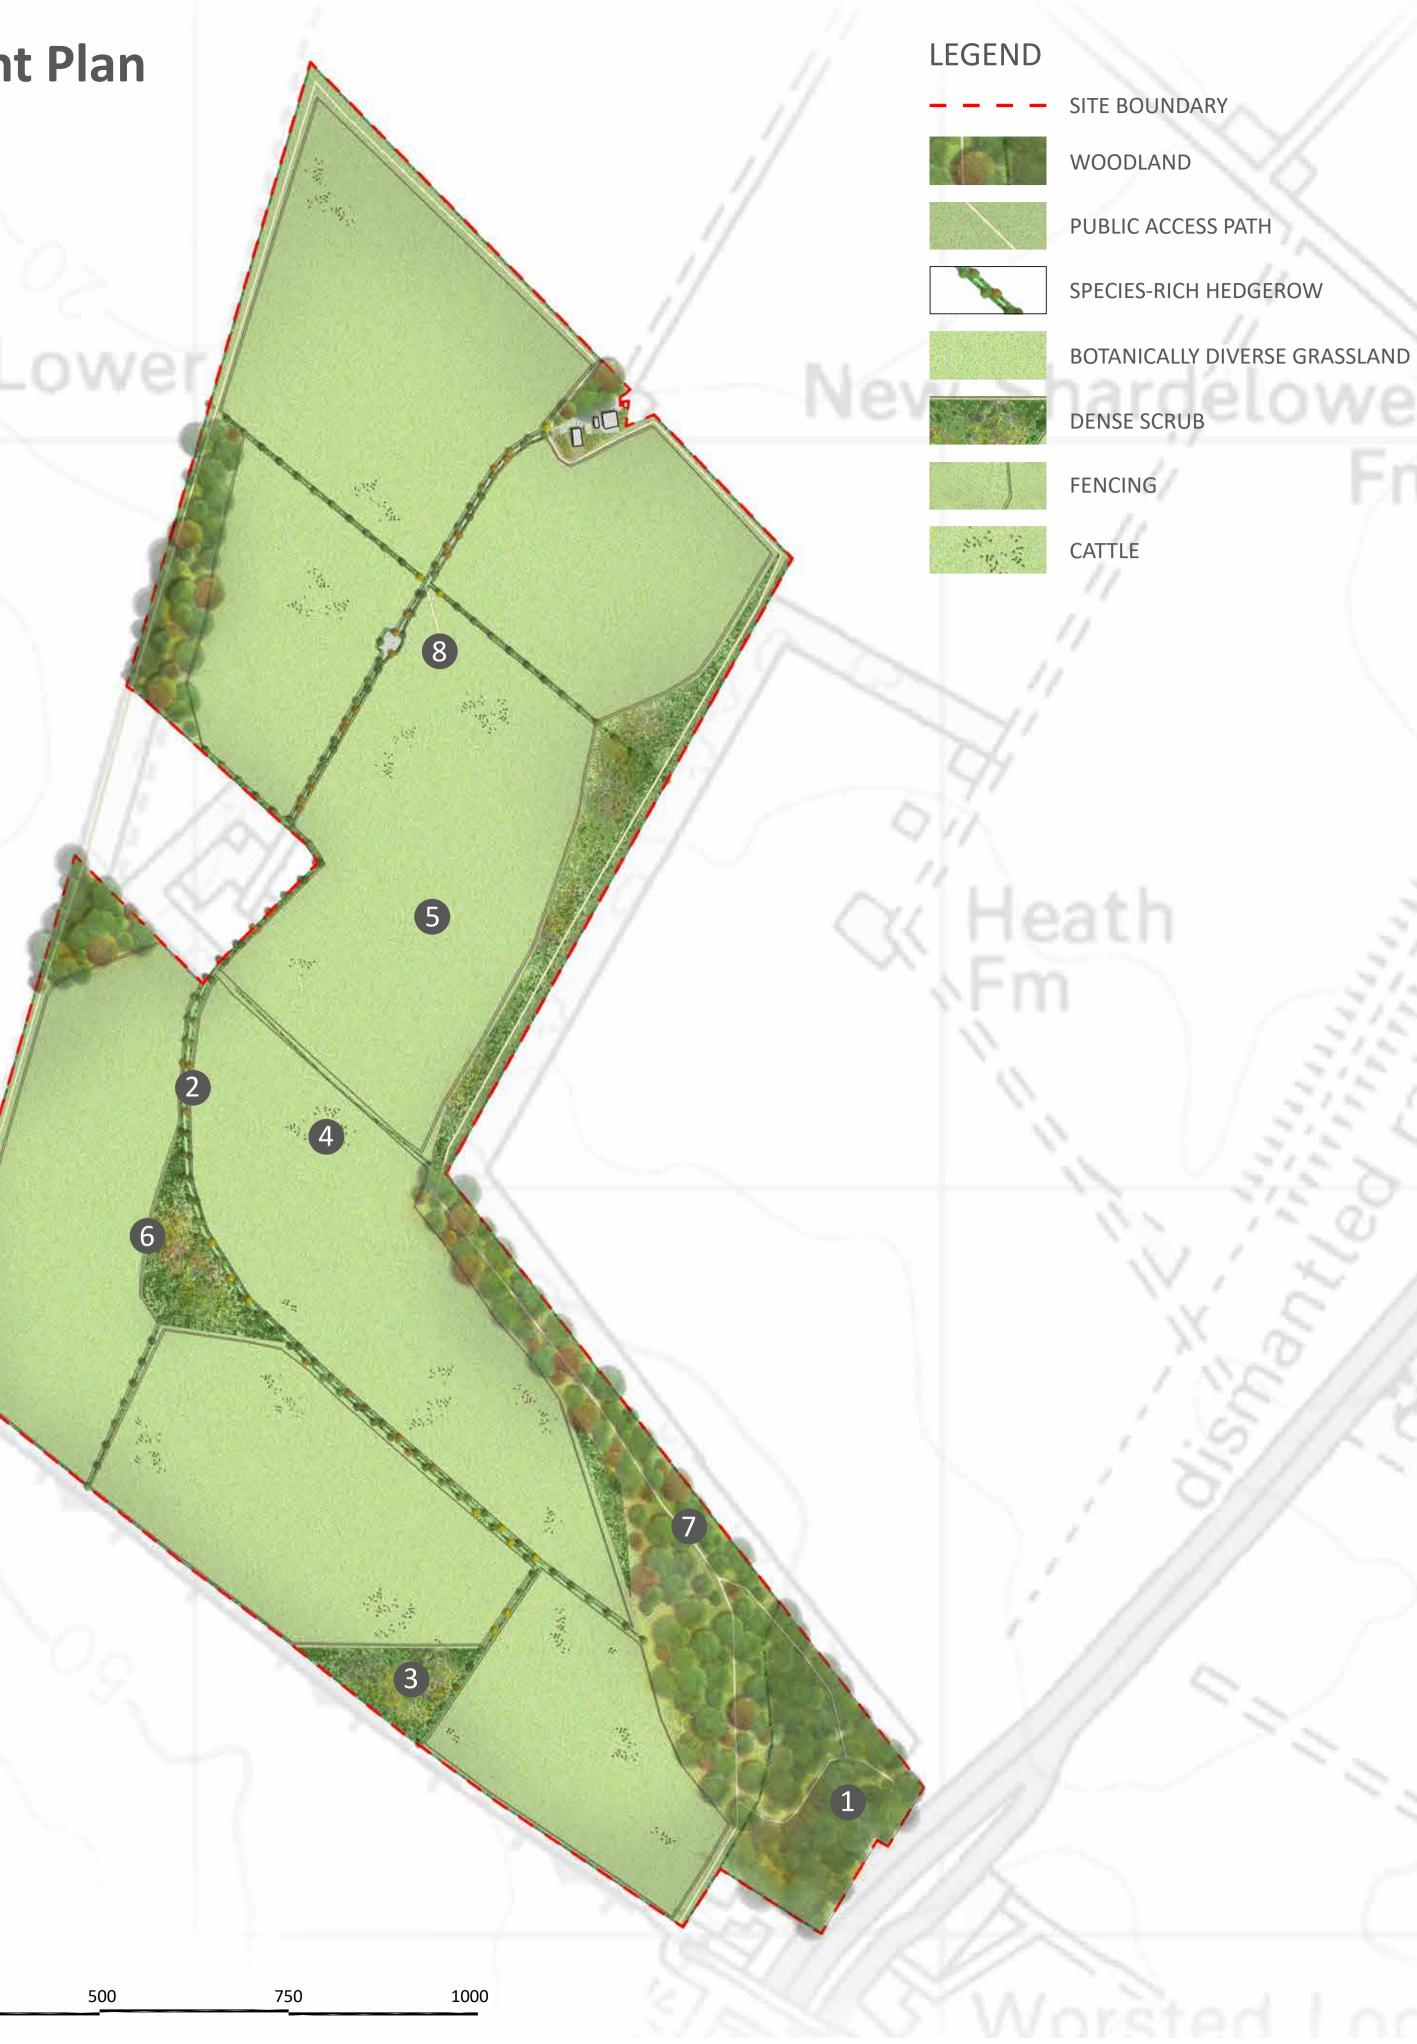

## Lower Valley Farm Biodiversity Enhancement Plan

.odge

Fm

is Hill

250

500

Woodland

Species-rich hedgerows

Dense scrub

Grazing

Lower Valley Farm Biodiversity Strategy 12107-30-I01-06 21 Mar 2022

Em

Hay meadow

Pollinators

Pathway through woodland

Viewpoint and picnic area