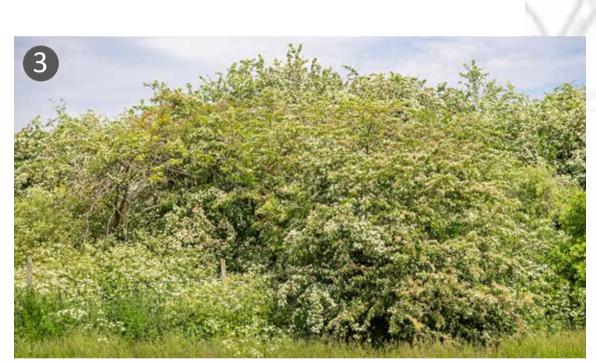

## **Sections Illustrating Proposed Habitat**

Species-rich Hedgerow and Farm Access Track

Botanically Diverse Grassland

Dense Scrub

| 0 | 10 | 20 | 40 | 60 | 100 |
|---|----|----|----|----|-----|
|   |    |    |    |    |     |