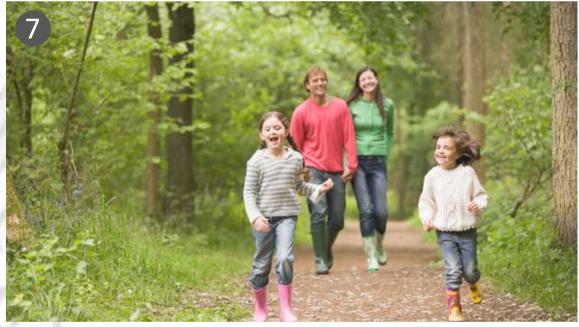

## Lower Valley Farm Biodiversity Enhancement Plan

.odge

Fm

is Hill

250

500

Woodland

Species-rich hedgerows

Dense scrub

Grazing

Lower Valley Farm Biodiversity Strategy 12107-30-I01-06 21 Mar 2022

Em

Hay meadow

Pollinators

Pathway through woodland

Viewpoint and picnic area