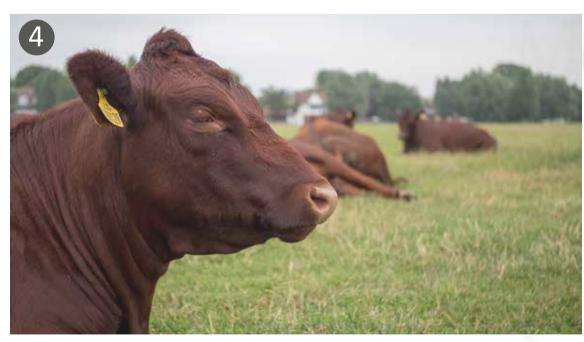

Dense scrub

Grazing

Lower Valley Farm Biodiversity Strategy 12107-30-I01-06 21 Mar 2022

Em

Hay meadow

Pollinators

Pathway through woodland

Viewpoint and picnic area